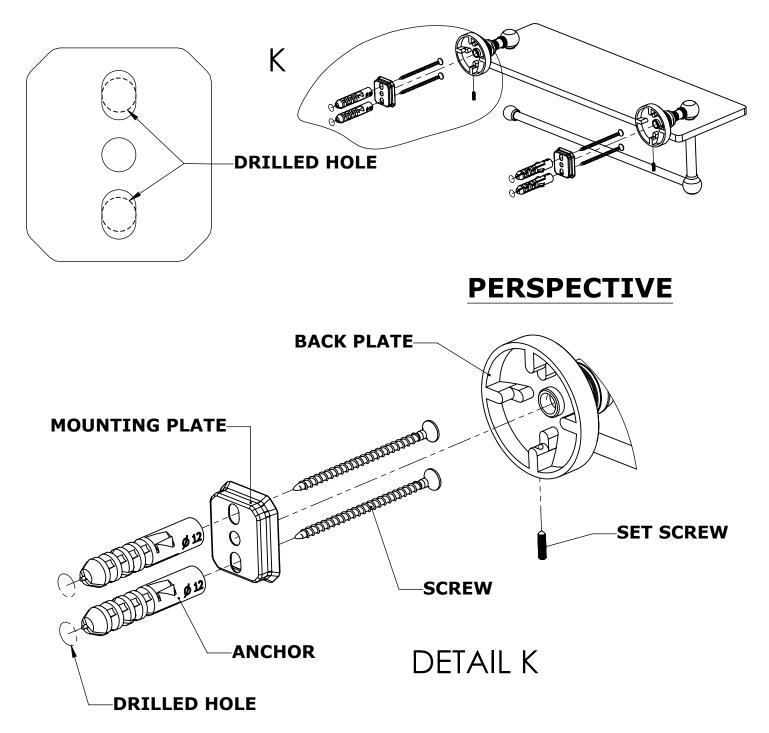

#### **Step 1:** Drill holes in Wall for screw anchors and attach Mounting Plate to Wall

Determine your desired location for installation and make a mark for the location of the mounting plate. Remove mounting plate from backplate by loosening set screw in backplate as pictured below. Place center hole of mounting plate over mark made above. Make 2 marks where mounting screws will be placed as shown below. Drill hole at each of the marks. (You may substitute other style mounting anchors or screws if desired). Place anchors into the holes made. Place mounting plate over holes and secure to mounting surface using screws as shown below.