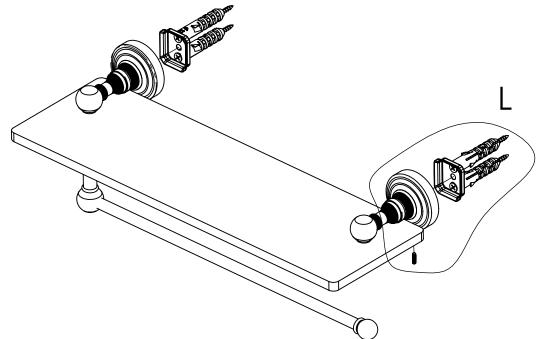

# **INSTALLATION INSTRUCTIONS**

Step 2: Attach Bracket to Mounting Plate.

Place bracket on mounting plate and secure by tightening set screw as shown below.