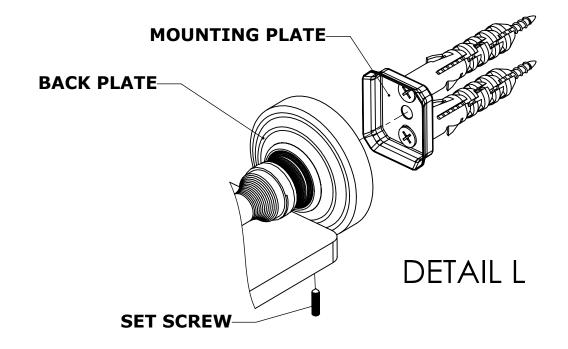

# **INSTALLATION INSTRUCTIONS**

Step 2: Attach Bracket to Mounting Plate.

Place bracket on mounting plate and secure by tightening set screw as shown below.